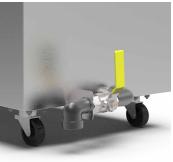

#### Drain Valve

The BOC can be easily emptied using the 3/4" valve at the rear of the caddy.