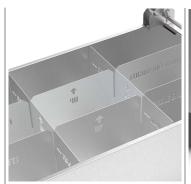

#### **Baffle System**

Stainless steel interior baffle system prevents liquid from sloshing and spilling during transport. Baffles can be easily removed for cleaning.