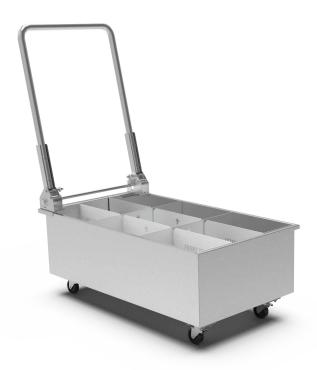

# **Boil Out Caddy**

BOC-10 & BOC-14

The Giles Boil Out Caddy allows you to conveniently drain used boil out solution from your fryers after cleaning & easily transport it to a floor drain or designated area for safe disposal.

- Offered in 2 different sizes/capacities, BOC-10 & BOC-14.
  See the charts to find the BOC designed for your Giles fryer.
  (Also compatible with other manufacturer's fryers confirm clearances by checking dimensions on next page).
- Fold down handle for compact storage.
- Stainless steels construction with durable casters for easy portability.
- Features an oversized 3/4" valved drain outlet for fast, easy emptying. Drain time for BOC-10 = 4 minutes. BOC-14 = 6 minutes.
- Baffle system inside the caddy minimizes liquid sloshing and spillage and can be easily removed for cleaning.
- Saves time & money by speeding up fryer maintenance!

## **Design Features**

#### Fold Down Handle

Step activated folding handle allows the BOC to be easily stowed when not in use.

#### **Baffle System**

Stainless steel interior baffle system prevents liquid from sloshing and spilling during transport. Baffles can be easily removed for cleaning.

#### Drain Valve

The BOC can be easily emptied using the 3/4" valve at the rear of the caddy.

#### **Durable Casters**

Quiet, low-profile casters allow for easy portability and hold up in the harshest kitchen environments.