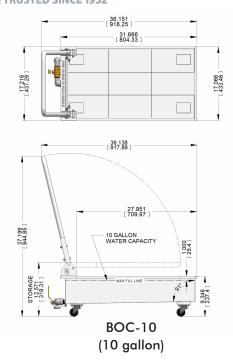

# Boil Out Caddy BOC-10 & BOC-14

| Dimensions: |          |         |          |                 |
|-------------|----------|---------|----------|-----------------|
| Model       | Width    | Depth   | Height   | Height (Folded) |
| BOC-10      | 17 -1/4" | 36-1/8" | 37-3/16" | 12-5/8"         |
|             | [438mm]  | [918mm] | [945mm]  | [321mm]         |
| BOC-14      | 17-1/4"  | 35-1/2" | 37"      | 15-3/8"         |
|             | [438mm]  | [902mm] | [940mm]  | [391mm]         |