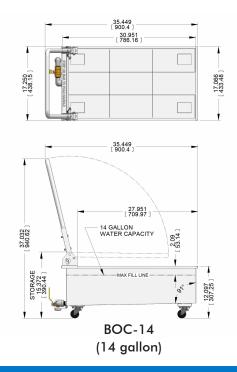

# Boil Out Caddy BOC-10 & BOC-14

| Dimensions: |          |         |          |                 |
|-------------|----------|---------|----------|-----------------|
| Model       | Width    | Depth   | Height   | Height (Folded) |
| BOC-10      | 17 -1/4" | 36-1/8" | 37-3/16" | 12-5/8"         |
|             | [438mm]  | [918mm] | [945mm]  | [321mm]         |
| BOC-14      | 17-1/4"  | 35-1/2" | 37"      | 15-3/8"         |
|             | [438mm]  | [902mm] | [940mm]  | [391mm]         |