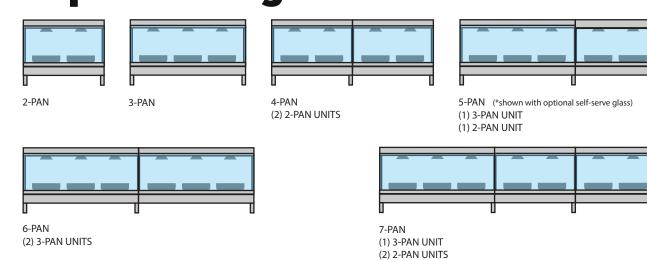

Of Your Menu Offerings



### **SOME BASIC PAN LAYOUTS**





<sup>\*</sup>SERVICE PANS ARE NOT INCLUDED

# **Modular Merchandising**

The new GCW - Giles Countertop Warmers addresses today's needs with tomorrow's technology.



Presenting a first in class modular countertop merchandiser for full serve and self serve applications. The modular design and simple connector kit allows you the freedom to assemble a hot case system to nearly any length immaginable - customized to fit your needs.

In addition, the Giles GCW models boast features such as

- High-efficiency LED lighting
- Overheat protection
- Food-specific heating environments
- A heads-up temperature display
- Gentle ceramic heating







### GCW - GILES COUNTERTOP WARMERS AND POSSIBLE LAYOUTS



## **Popular Configurations**







# **GHM Companion Base**

### The "PUP" Portable Deli Base

The **PUP Model Base** is a deli manager's or food service operator's dream. A key asset in your operation can be this portable, companion Base for a Giles Heated Merchandiser unit. Get rolling... display your menu choices in any desirable location by adding the PUP Base to your equipment line-up.



- Four widths ... 4, 5, 6 or 8 foot to accommodate all GHM Merchandisers
- Heavy-duty, locking casters provide easy mobility for locating the unit to where desired
- Wrap-around skirt shields the warmer, allows using Base for a warmer with legs
- All stainless steel construction, brushed finish
- Front bumper guard.

### **Giles Food Service Equipment**

ISO 9001 Registered Company
2750 Gunter Park Drive West • Montgomery, AL 36