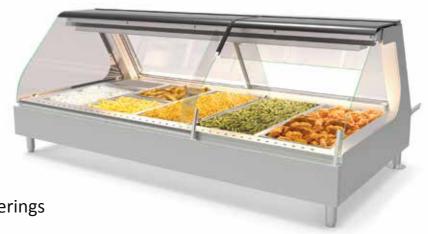

# **Entice Your Customers**

Turn those delicious hot food favorites into sales with the sleek, eye-catching Giles Heated Merchandiser - GHM

5 Well

GHM-6

Designed for maximize flexibility in displaying your menu offerings, while keeping them fresh, at the proper serving temperature ready for sale and your customer's enjoyment. We have a size for every need.

- Four sizes... 3, 4, 5 or 7 wells; 4 to 8 feet long with curved Euro-style glass for an attractive appearance.
- Individual temperature control (upper & lower) for each well.
- Cool white fluorescent lighting for an appealing display.
- Front glass raises and remains open for easy cleaning.
- Folding workshelf/cutting board extends the entire width on the server-side.
- Removable sliding doors on server-side.
- Available as full-serve, self-serve, or a combination