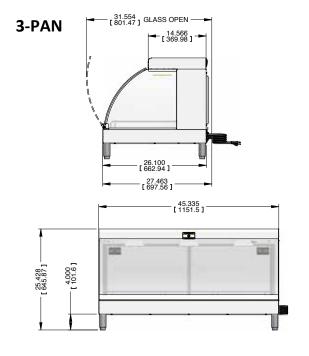

- Four sizes... 3, 4, 5 or 7 wells; 4 to 8 feet long with curved Euro-style glass for an attractive appearance.
- Individual temperature control (upper & lower) for each well.
- Cool white fluorescent lighting for an appealing display.
- Front glass raises and remains open for easy cleaning.
- Folding workshelf/cutting board extends the entire width on the server-side.
- Removable sliding doors on server-side.
- Available as full-serve, self-serve, or a combination