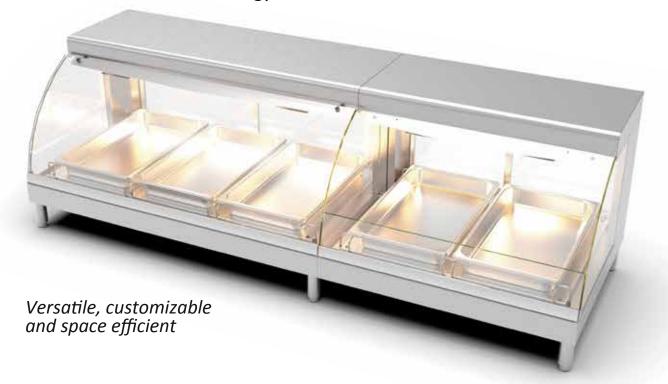

# **Modular Merchandising**

The new GCW - Giles Countertop Warmers addresses today's needs with tomorrow's technology.

Presenting a first in class modular countertop merchandiser for full serve and self serve applications. The modular design and simple connector kit allows you the freedom to assemble a hot case system to nearly any length immaginable - customized to fit your needs.

In addition, the Giles GCW models boast features such as

- High-efficiency LED lighting
- Overheat protection
- Food-specific heating environments
- A heads-up temperature display
- Gentle ceramic heating