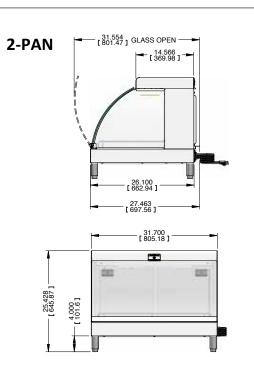

- Four sizes... 3, 4, 5 or 7 wells; 4 to 8 feet long with curved Euro-style glass for an attractive appearance.
- Individual temperature control (upper & lower) for each well.
- Cool white fluorescent lighting for an appealing display.
- Front glass raises and remains open for easy cleaning.
- Folding workshelf/cutting board extends the entire width on the server-side.
- Removable sliding doors on server-side.
- Available as full-serve, self-serve, or a combination