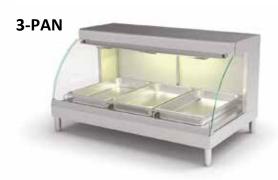

combination















- Don't Be Limited
- Highly Configurable Pan Grid
- Highlight All Of Your Menu Offerings



### **SOME BASIC PAN LAYOUTS**





<sup>\*</sup>SERVICE PANS ARE NOT INCLUDED

# **Modular Merchandising**

The new GCW - Giles Countertop Warmers addresses today's needs with tomorrow's technology.



Presenting a first in class modular countertop merchandiser for full serve and self serve applications. The modular design and simple connector kit allows you the freedom to assemble a hot case system to nearly any length immaginable - customized to fit your needs.

In addition, the Giles GCW models boast features such as

- High-efficiency LED lighting
- Overheat protection
- Food-specific heating environments
- A heads-up temperature display
- Gentle ceramic heating







### GCW - GILES COUNTERTOP WARMERS AND POSSIBLE LAYOUTS



## **Popular Configurations**







# **GHM Companion Base**

### The "PUP" Portable Deli Base

The **PUP Model Base** is a deli manager's or food service operator's dream. A key asset in your operation can be this portable, companion Base for a Giles Heated Merchandiser unit. Get rolling... display your menu choices in any desirable location by adding the PUP Base to your equipment line-up.



- Four widths ... 4, 5, 6 or 8 foot to accommodate all GHM Merchandisers
- Heavy-duty, locking casters provide easy mobility for locating the unit to where desired
- Wrap-around skirt shields the warmer, allows using Base for a warmer with legs
- All stainless steel construction, brushed finish
- Front bumper guard.

### **Giles Food Serv