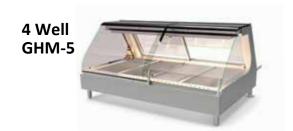

- Four sizes... 3, 4, 5 or 7 wells; 4 to 8 feet long with curved Euro-style glass for an attractive appearance.
- Individual temperature control (upper & lower) for each well.
- Cool white fluorescent lighting for an appealing display.
- Front glass raises and remains open for easy cleaning.
- Folding workshelf/cutting board extends the entire width on the server-side.
- Removable sliding doors on server-side.
- Available as full-serve, self-serve, or a combination