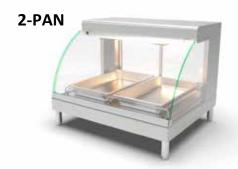

a combination















- Don't Be Limited
- Highly Configurable Pan Grid
- Highlight All Of Your Menu Offerings



### **SOME BASIC PAN LAYOUTS**





<sup>\*</sup>SERVICE PANS ARE NOT INCLUDED

# **Modular Merchandising**

The new GCW - Giles Countertop Warmers addresses today's needs with tomorrow's technology.



Presenting a first in class modular countertop merchandiser for full serve and self serve applications. The modular design and simple connector kit allows you the freedom to assemble a hot case system to nearly any length immaginable - customized to fit your needs.

In addition, the Giles GCW models boast features such as

- High-efficiency LED lighting
- Overheat protection
- Food-specific heating environments
- A heads-up temperature display
- Gentle ceramic heating







### GCW - GILES COUNTERTOP WARMERS AND POSSIBLE LAYOUTS



## **Popular Configurations**







# **GHM Companion Base**

### The "PUP" Portable Deli Base

The **PUP Model Base** is a deli manager's or food service operator's dream. A key asset in your operation can be this portable, companion Base for a Giles Heated Merchandiser unit. Get rolling... display your menu choices in any desirable location by adding the PUP Base to your equipment line-up.



- Four widths ... 4, 5, 6 or 8 foot to accommodate all GHM Merchandisers
- Heavy-duty, locking casters provide easy mobility for locating the unit to where desired
- Wrap-around skirt shields the warmer, allows using Base for a warmer with legs
- All stainless steel construction, brushed finish
- Front bumper guard.

### **Giles Food Se