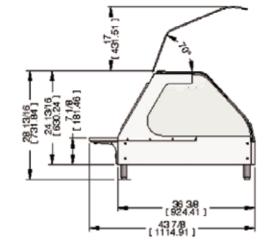

# **Entice Your Customers**

Turn those delicious hot food favorites into sales with the sleek, eye-catching Giles Heated Merchandiser - GHM

5 Well

GHM-6

Designed for maximize flexibility in displaying your menu offerings, while keeping them fresh, at the proper serving temperature ready for sale and your customer's enjoyment. We have a size for every need.

- Four sizes... 3, 4, 5 or 7 wells; 4 to 8 feet long with curved Euro-style glass for an attractive appearance.
- Individual temperature control (upper & lower) for each well.
- Cool white fluorescent lighting for an appealing display.
- Front glass raises and remains open for easy cleaning.
- Folding workshelf/cutting board extends the entire width on the server-side.
- Removable sliding doors on server-side.
- Available as full-serve, self-serve, or a combination