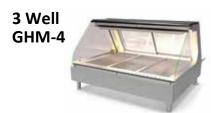

- Four sizes... 3, 4, 5 or 7 wells; 4 to 8 feet long with curved Euro-style glass for an attractive appearance.
- Individual temperature control (upper & lower) for each well.
- Cool white fluorescent lighting for an appealing display.
- Front glass raises and remains open for easy cleaning.
- Folding workshelf/cutting board extends the entire width on the server-side.
- Removable sliding doors on server-side.
- Available as full-serve, self-serve, or a combination