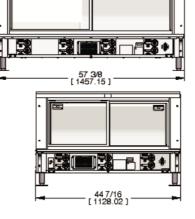

# **Modular Merchandising**

The new GCW - Giles Countertop Warmers addresses today's needs with tomorrow's technology.

Presenting a first in class modular countertop merchandiser for full serve and self serve applications. The modular design and simple connector kit allows you the freedom to assemble a hot case system to nearly any length immaginable - customized to fit your needs.

In addition, the Giles GCW models boast features such as

- High-efficiency LED lighting
- Overheat protection
- Food-specific heating environments
- A heads-up temperature display
- Gentle ceramic heating