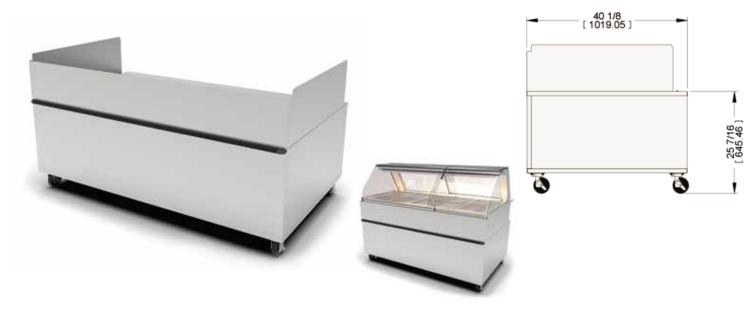

# **GHM Companion Base**

### The "PUP" Portable Deli Base

The **PUP Model Base** is a deli manager's or food service operator's dream. A key asset in your operation can be this portable, companion Base for a Giles Heated Merchandiser unit. Get rolling... display your menu choices in any desirable location by adding the PUP Base to your equipment line-up.

- Four widths ... 4, 5, 6 or 8 foot to accommodate all GHM Merchandisers
- Heavy-duty, locking casters provide easy mobility for locating the unit to where desired
- Wrap-around skirt shields the warmer, allows using Base for a warmer with legs
- All stainless steel construction, brushed finish
- Front bumper guard.