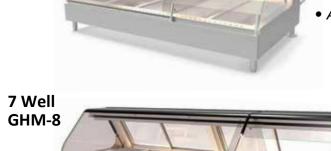

# **Entice Your Customers**

Turn those delicious hot food favorites into sales with the sleek, eye-catching Giles Heated Merchandiser - GHM

5 Well

GHM-6

Designed for maximize flexibility in displaying your menu offerings, while keeping them fresh, at the proper serving temperature ready for sale and your customer's enjoyment. We have a size for every need.

- Four sizes... 3, 4, 5 or 7 wells; 4 to 8 feet long with curved Euro-style glass for an attractive appearance.
- Individual temperature control (upper & lower) for each well.
- Cool white fluorescent lighting for an appealing display.
- Front glass raises and remains open for easy cleaning.
- Folding workshelf/cutting board extends the entire width on the server-side.
- Removable sliding doors on server-side.
- Available as full-serve, self-serve, or a combination