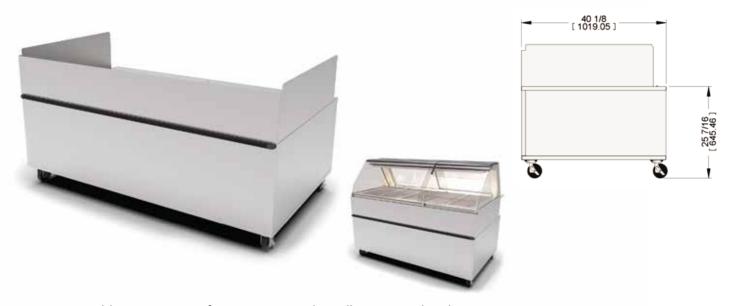

### **GHM Companion Base**

#### The "PUP" Portable Deli Base

The **PUP Model Base** is a deli manager's or food service operator's dream. A key asset in your operation can be this portable, companion Base for a Giles Heated Merchandiser unit. Get rolling... display your menu choices in any desirable location by adding the PUP Base to your equipment line-up.

- Four widths ... 4, 5, 6 or 8 foot to accommodate all GHM Merchandisers.
- Heavy-duty, locking casters provide easy mobility for locating the unit to where desired.
- Wrap-around skirt shields the warmer, allows using Base for a warmer with legs.
- All stainless steel construction, brushed finish.
- Front bumper guard.