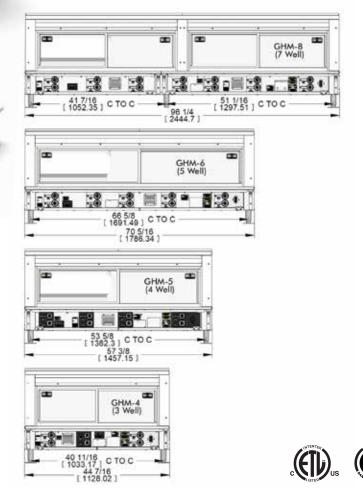

### **GHM Companion Base**

#### The "PUP" Portable Deli Base

The **PUP Model Base** is a deli manager's or food service operator's dream. A key asset in your operation can be this portable, companion Base for a Giles Heated Merchandiser unit. Get rolling... display your menu choices in any desirable location by adding the PUP Base to your equipment line-up.

- Four widths ... 4, 5, 6 or 8 foot to accommodate all GHM Merchandisers.
- Heavy-duty, locking casters provide easy mobility for locating the unit to where desired.
- Wrap-around skirt shields the warmer, allows using Base for a warmer with legs.
- All stainless steel construction, brushed finish.
- Front bumper guard.