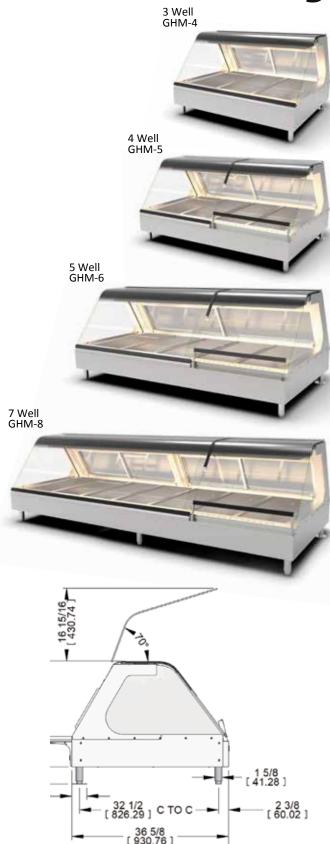

- Innovative LED lighting system provides you with a reliable, economical service life.
- Four sizes... 3, 4, 5 or 7 wells; 4 to 8 feet long.
- Upper ceramic heating and lower Calrod® heating for a wide variety of foods.
- Individual temperature control (upper & lower) for each well.
- Hinged front glass raises and remains open for easy cleaning.
- Folding workshelf/cutting board extends the entire width on the server-side.
- Removable sliding doors on server-side.
- Available as full-serve, self-serve, or a combination.