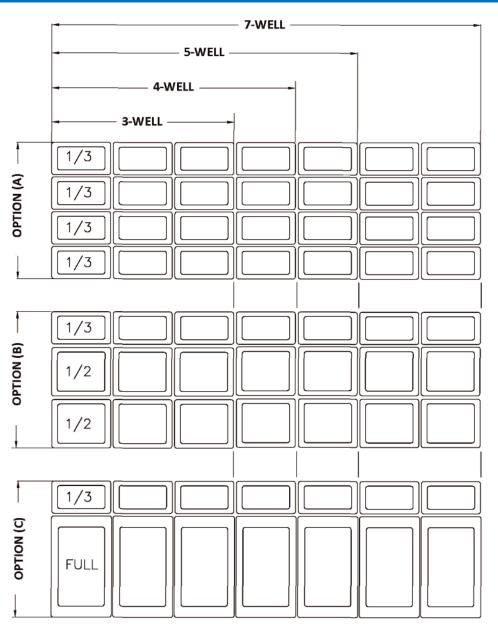

- Don't Be Limited
- Highly Configurable Pan Grid
- Highlight All Of Your Menu Offerings

#### **SOME BASIC PAN LAYOUTS**

Use 1/4, 1/3, 1/2 or full-size stainless steel service sans. Accommodates pans from 2-1/2" to 4" deep.

\*SERVICE PANS ARE NOT INCLUDED