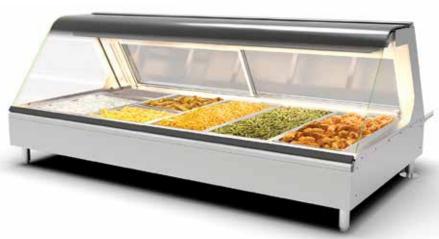

## Now With LED Lighting For A Positively Brilliant Result

The latest evolution of our advanced Giles Heated Food Merchandisers features a new, state-of-the-art LED lighting design that replaces outdated systems utilizing obsolete, hard-to-source replacement bulbs.

- Innovative LED lighting system provides you with a reliable, economical service life.
- Four sizes... 3, 4, 5 or 7 wells; 4 to 8 feet long.
- Upper ceramic heating and lower Calrod® heating for a wide variety of foods.
- Individual temperature control (upper & lower) for each well.
- Hinged front glass raises and remains open for easy cleaning.
- Folding workshelf/cutting board extends the entire width on the server-side.
- Removable sliding doors on server-side.
- Available as full-serve, self-serve, or a combination.