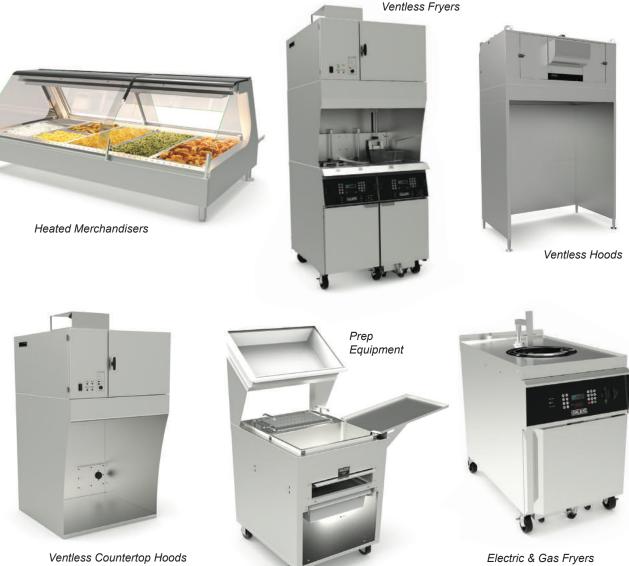

## **Ventless Hoods, Fryers, Cook/Hold/Prep Equipment**

We help our customers provide high quality food, meet peak demands and work more efficiently with greater profitability and less downtime.

as ventless hoods, frvers, heated merchandisers, deli

**Responsive service and support 24/7/365** 

Whether your operation is large or small, we're

**Reliable products stand the test-of-time** 

user friendly and cost-effective solutions.

equipment and much more.

committed to your success with:

Superior customer service

Dedicated field support

• Thorough training