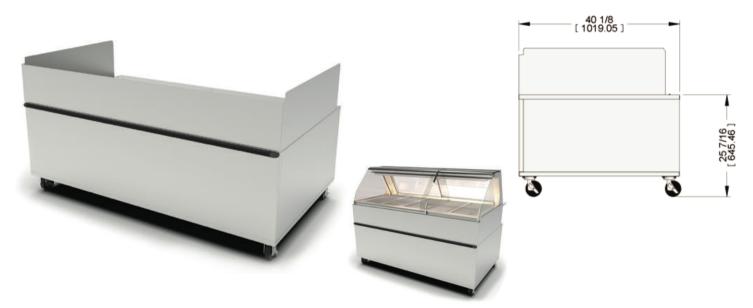

### **GHM Companion Base**

#### The "PUP" Portable Deli Base

The **PUP Model Base** is a deli manager's or food service operator's dream. A key asset in your operation can be this portable, companion Base for a Giles Heated Merchandiser unit. Get rolling... display your menu choices in any desirable location by adding the PUP Base to your equipment line-up.

- Four widths ... 4, 5, 6 or 8 foot to accommodate all GHM Merchandisers
- Heavy-duty, locking casters provide easy mobility for locating the unit to where desired
- Wrap-around skirt shields the warmer, allows using Base for a warmer with legs
- All stainless steel construction, brushed finish
- Front bumper guard.