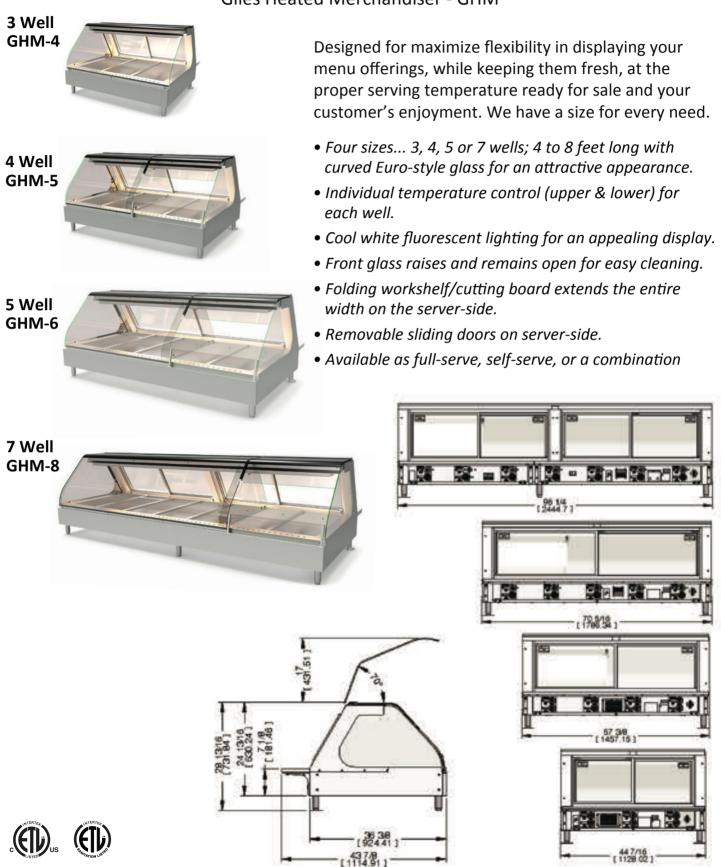

# Heated Merchandisers

## More Display Flexibility, Greater Customer Sales Appeal

**Responsive. Reliable.** 

### **Entice Your Customers**

Turn those delicious hot food favorites into sales with the sleek, eye-catching Giles Heated Merchandiser - GHM